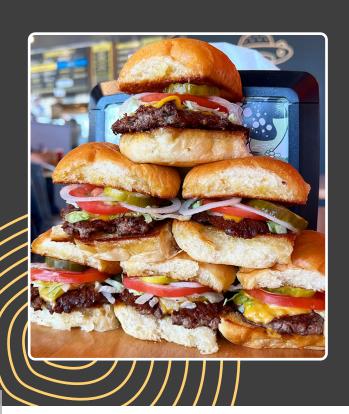

# MIX + SLIDER BAR

MINIMUM 12. PRICED PER SLIDER.

# **BURGER SLIDERS**

BURGER, LETTUCE, TOMATO, ONION, PICKLE, PICK A CHEESE.

# **CHOOSE FROM** 3 **HOUSE-MADE BURGER** 3.5 TACO BURGER IMPOSSIBLE® BURGER 5 **TURKEY BURGER** 4