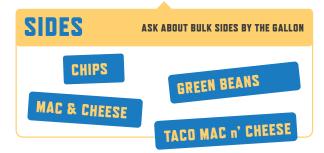

# BOXED LUNCHES

**ORDER MINIMUM: 20** 

# SANDWICH in a BOX

\$13

COMES WITH ONE SIDE AND A COOKIE

### SALAD in a BOX

... SEE MENU PRICE

COMES WITH A COOKIE